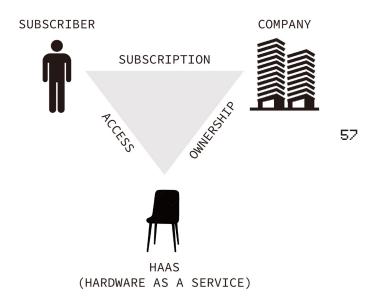

+

E CITY STARTED TO THINK... RATHER ING A BIG DREAM THAT SEEMS OUT OF WHAT IS THE MOST UNDER-THE-NOSE, E BUSINESS THEY CAN PERFORM THAT CAN ELICITY? OBVIOUSLY, IT LED THEM TO CRIPTION MODEL AND CONTENT CREATION. CE NETFLIX, SUBSCRIPTION AND CONTENT S BEEN REPLACING THE BUSINESS NORM. E POINT IS SIMPLE: LET PEOPLE POSSESS BUT GAIN ACCESS TO EVERYTHING. THAT PORATIONS CAN TAKE LITTLE MONEY FROM 'S POCKET, RATHER THAN BIG MONEY IMUM PEOPLE. ALSO, PRODUCT PLACEMENT RSTISEMENTS TO KEEP THE MONEY CIRCLE HEMSELVES.

CRIPTION MODEL SLOWLY STARTED TO GET HAN MERELY AN ONLINE PLATFORM AND TO REALITY. GOOD EXAMPLE WOULD BE THEIR SUBSCRIPTION MODEL, WHERE ONE THE BASIC PRICE FOR THE CAR BODY BUT SUBSCRIBE TO ANY ADDITIONAL FUNCTION HEATED SEATS OR HIGH BEAM ASSISTANT, FROM 10 TO 900 EUROS PER MONTH. RS OF SONGDO SAW AN OPPORTUNITY AND TH IT; A CITY AS A STAGE FOR CONTENT WHERE PEOPLE CAN SUBSCRIBE TO.