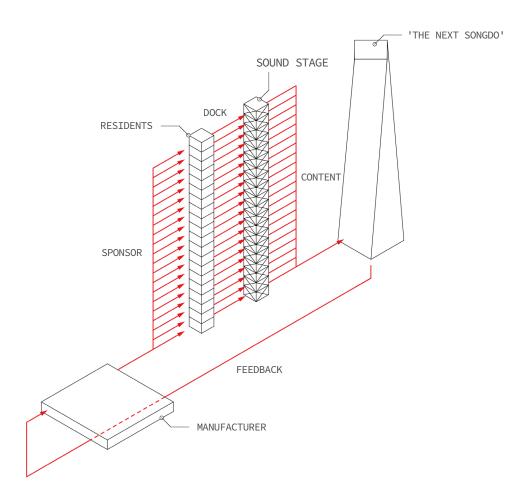

## SCENE\_ C

|    | 2-005 | AN ARCHIT<br>PROJECT.<br>EVERY BLOC<br>MANAGING,<br>RULES OF<br>FRANTIC AM<br>ADVERTISIN<br>BY STACKIN<br>CORPORATIO<br>DISASSEMBL<br>SPONSORED<br>IN SONGDO. |
|----|-------|---------------------------------------------------------------------------------------------------------------------------------------------------------------|
| 60 | 2-006 | THE ROAD<br>REFLECTIV<br>BOXES WAS<br>INCLUDING<br>INFLUENCER<br>TO BE EFFI<br>HIGH PERFI<br>MAIN APPAR<br>TOWERS WE<br>SOME WERE<br>IT, WHILE<br>COLOSSUS.   |
|    | 2-007 | BUT THE A<br>THE WAY OF<br>IT ALL, WI<br>BEE, A LIV<br>A SOUND S<br>COLLABORAT<br>ELEVATOR.                                                                   |

ITECT WAS HIRED AND INITIATED THE . THE CONCEPT STARTED FROM USING OCK AS A SOUND STAGE FOR FILMING AND , BUT EVENTUALLY FOLLOWING THE SACRED F LOGISTICS REQUIRED FOR FEEDING IN AMOUNT OF RESOURCES FOR FILMING AND ING, BECAME A VERTICAL TOWER FORMED KING GIGANTIC SOUND STAGE BOXES. IN IONS' DEFENSE, BOXES ARE POSSIBLE TO BLE FOR SUSTAINABILITY, EACH PARTS D BY MANUFACTURING COMPANIES LURKING O.

D GOT THINNER, THE FACADE GOT MORE IVE, AND OUTSIDE THE SOUND STAGE IVE, AND OUTSIDE THE SOUND STAGE ING PLAYERS OF THE CITY SUCH AS ERS, OPERATORS, OR TRANSPORTERS, HAD FFICIENTLY FEED INTO THE BOXES, SO A RFORMANCE FREIGHT ELEVATOR WAS THE ARATUS FOR THE SYSTEM. EACH OF THESE WERE OWNED BY DIFFERENT COMPANIES. E SHOCKED BY THE LACK OF HUMANISM IN LE OTHERS CHEERED FOR TECHNOLOGICAL

ARCHITECT WAS EAGER TO SEARCH FOR OF LIVING WITHIN THE EXTRAVAGANZA OF WHICH LED TO THE DESIGN OF A HONEY LIVABLE FREIGHT ELEVATOR AND A HIVE, STAGE THAT IT CAN HOVER AROUND, IN RATION WITH THYSSENKRUP AND HYUNDAI