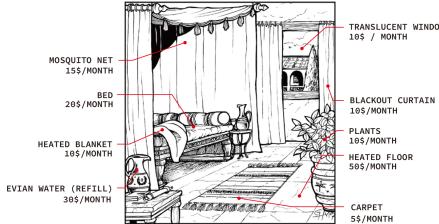

### COMMODITIES FOR SUBSCRIPTION

## SUBSCRIPTION: VARIABLE MONTHLY FEE

CONTENT CREATORS: FREE

58

TRANSLUCENT WINDOW

59

## CONTENT CREATORS: FREE