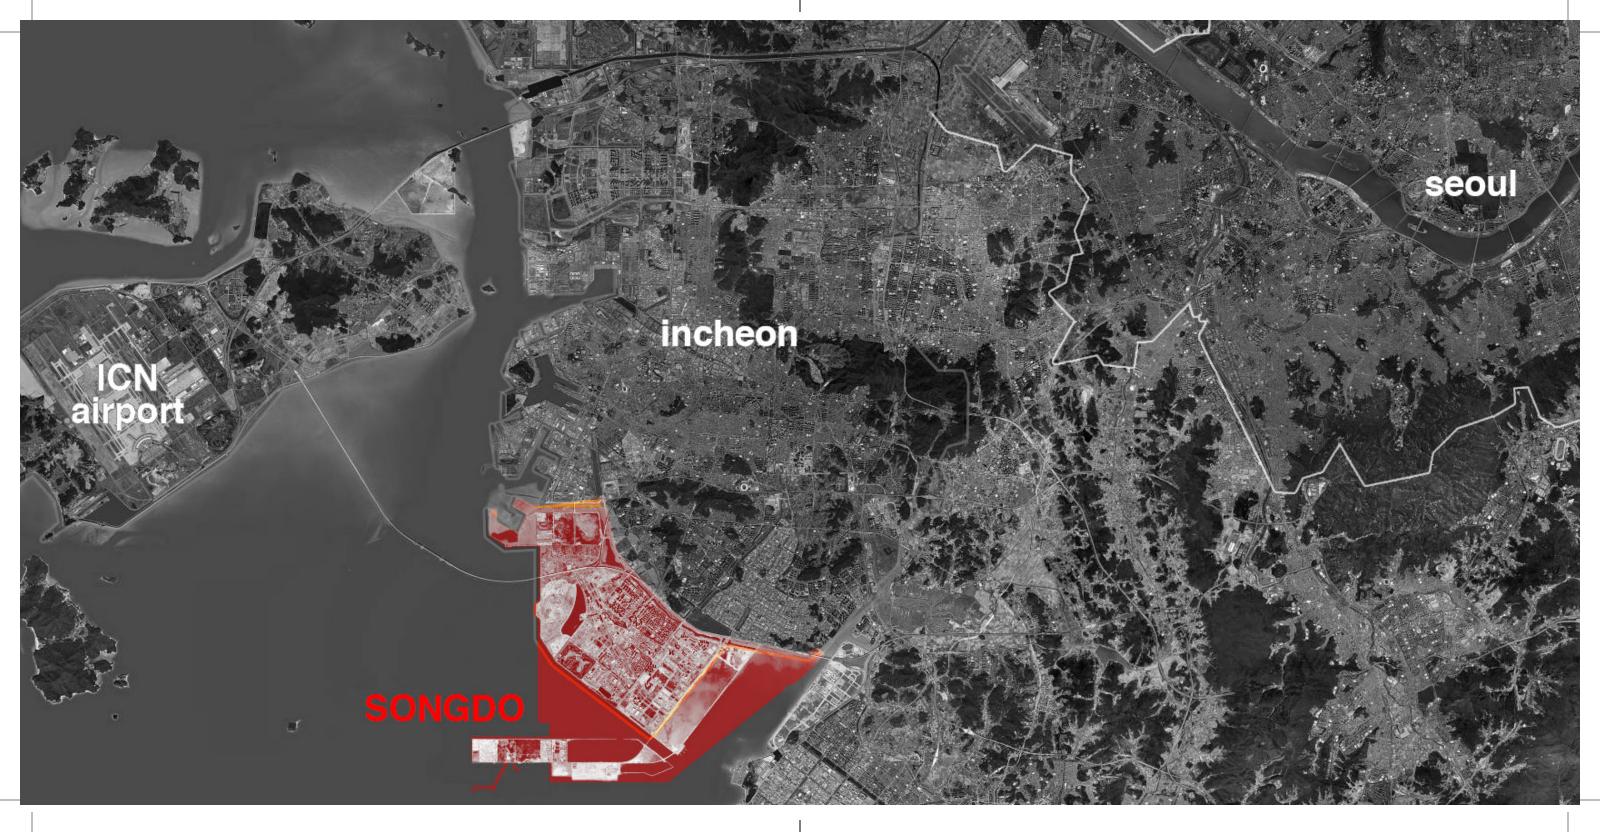

1 - 007SONGDO SMART CITY, OFFICIALLY NAMED SONGDO INTERNATIONAL BUSINESS DISTRICT (IBD), IS AN URBAN ZONE DESIGNED TO PROVIDE FOREIGN WORKERS WITH A WORK AND LIVING SETTING. LOCATED IN INCHEON FREE ECONOMIC ZONE (IFEZ), SOUTH KOREA, THE THE CITY OF INCHEON HAS BEEN POURING FINANCE AND SOIL INTO THE OCEAN TO CONJURE THE CITY OF FUTURE SINCE THE LATE 90S WITH GALE INTERNATIONAL. SINCE THEN, THE CITY HAS BEEN CRITICIZED FOR MULTIPLE REASONS: THE CITY WAS BUILT OVER THE RECALIMED LAND, BACKING DOWN THE UTOPIAN PROMISE OF ACHIEVING CLEAN ENERGY AND SUSTAINABILITY BY DESTROYING THE WETLAND. PART OF IT WAS REPLACED WITH A GOLF COURSE DESIGNED BY THE PROFESSIONAL GOLFER JACK NICKLAUS. MOREOVER, DESPITE THE CITY'S BOMBASTIC AMBITIONS, IT SUFFERS FROM THE DEGRADATION OF BEING A TESTBED FOR AN ASSEMBLY LINE CITY MADE TO KEEP CHINA IN CHECK. ULTIMATELY, THE CITY WAS CONSTRUCTED FOR THE MACHINE, NOT PEOPLE.