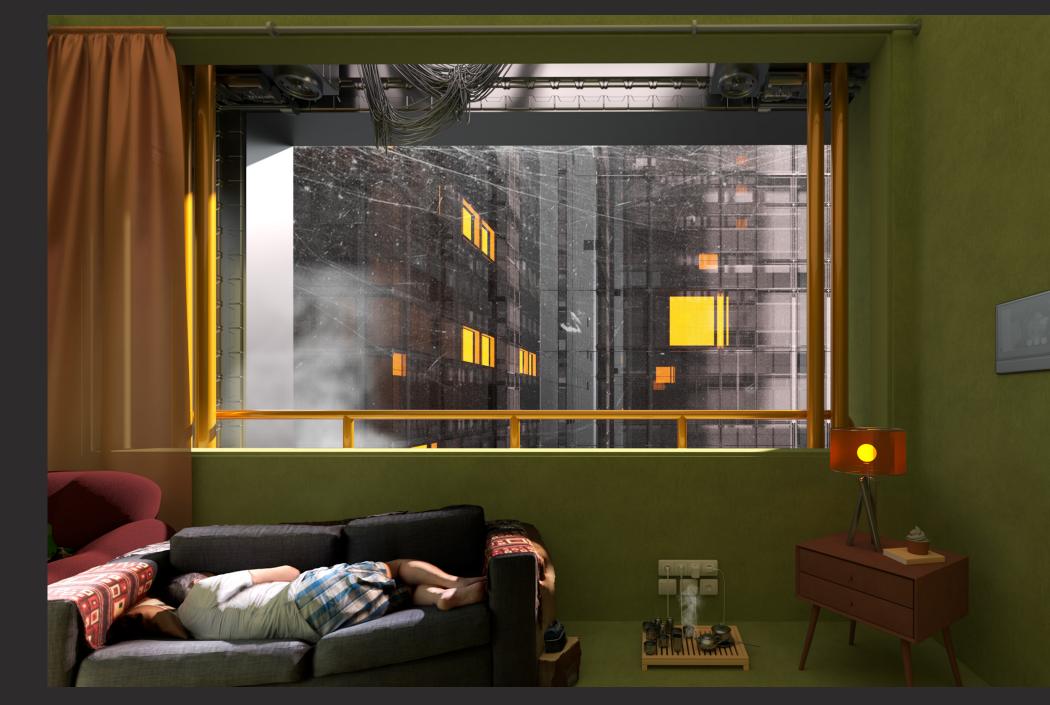

## SCENE\_ D

|    | 3-001 | "THIS SCEN<br>ARCHITECT<br>LOOK AND E                                                                                            |
|----|-------|----------------------------------------------------------------------------------------------------------------------------------|
| 78 | 3-002 | THE 'HONE'<br>SIZE OF 5)<br>ROOM THA<br>HUMIDITY,<br>ITEMS BUT<br>THE RAILI<br>BEST EFFIC<br>ARRIVING<br>EXTENDS I<br>THE DELIVE |
|    | 3-003 | BUT THIS<br>FOR FREIG<br>FOR PEOPLI<br>IT MAY BE<br>DEVOTE SC<br>WHOLE SYS<br>FLOOR, AN<br>A NEW HUM<br>RESIDENTS<br>SONGDO, YC  |
|    | 3-004 | BY GIVING<br>'HACKED' V<br>'CULTURE'<br>THE UNBEAF                                                                               |

+

ENE HIGHLIGHTS DRAWINGS OF PATENTS THE CT HAD TO FILE. PLEASE TAKE A CLOSE D EXAMINE AS THE SCENE FLOWS."

NEY BEE' IS A FREIGHT ELEVATOR IN THE 5X5X5 METER. IT IS A HIGH FUNCTIONING HAT FULLY MAINTAINS THE BEST AIR, Y, AND TEMPARATURE NOT ONLY FOR MOVING UT FOR STORING THEM. IT ANCHORS ONTO LING, PIVOTING IN XYZ AXIS FOR THE FICIENT PERFORMANCE FOR DELIVERY. WHEN G TO THE DESIGNATED SOUND STAGE, IT ITS AIRTUBE AND CONNECTS, COMPLETING IVERY.

IGHTS IN THE NEXT SONGDO. IT IS ALSO PLE. PEOPLE RELATED TO SONGDO, WHOEVER BE, CAN LIVE IN IT AS LONG AS THEY SOMETHING AND PLAY A ROLE FOR THE YSTEM. EMERGENCY EXITS ON THE CEILING, AND WALLS ARE ACTUALLY DESIGNED FOR HUMAN INTERACTION AND CULTURE FOR THE TS. WHEN YOU MEET SOMEONE IN THE NEXT YOU CONNECT YOUR HOME.

NG THIS UNDER-THE-TABLE TYPOLOGY OF A WAY OF USING A MACHINE, THE BIRTH OF E' IN THE NEXT SONGDO ARISES DUE TO EARABLE WEIGHT OF OUR DESIRE FOR LIFE.

3-005 "THERE ARE EYES EVERYWHERE. NO BLIND SPOT LEFT. WHAT SHALL WE DREAM OF WHEN EVERYTHING BECOMES VISIBLE? WE'LL DREAM OF BEING BLIND."