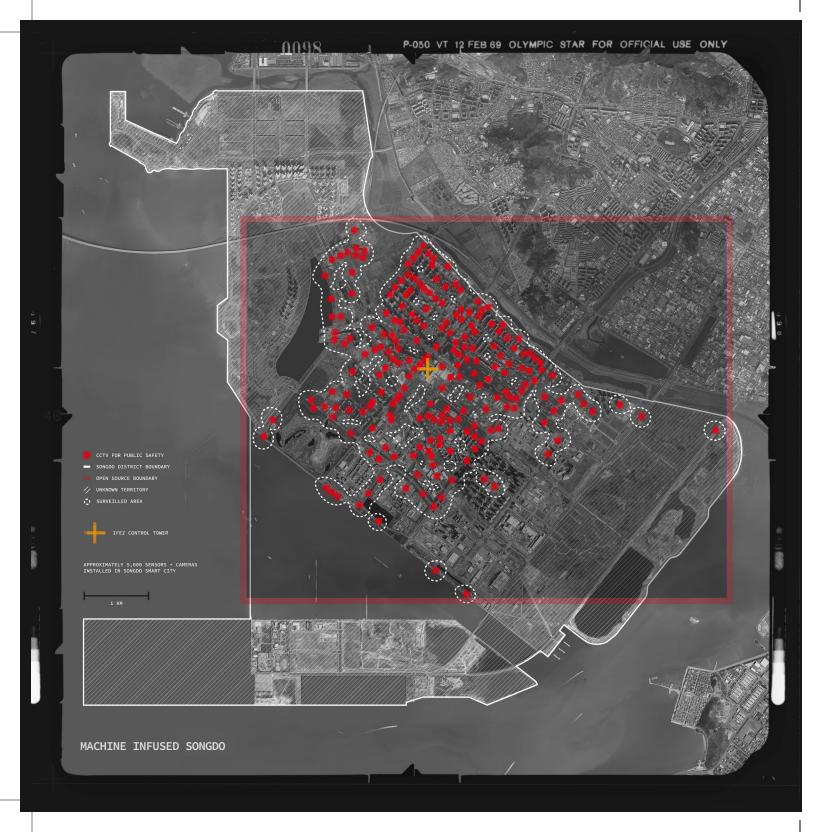

1 - 007SONGDO SMART CITY, OFFICIALLY NAMED SONGDO INTERNATIONAL BUSINESS DISTRICT (IBD), IS AN URBAN ZONE DESIGNED TO PROVIDE FOREIGN WORKERS WITH A WORK AND LIVING SETTING. LOCATED IN INCHEON FREE ECONOMIC ZONE (IFEZ), SOUTH KOREA, THE THE CITY OF INCHEON HAS BEEN POURING FINANCE AND SOIL INTO THE OCEAN TO CONJURE THE CITY OF FUTURE SINCE THE LATE 90S WITH GALE INTERNATIONAL. SINCE THEN, THE CITY HAS BEEN CRITICIZED FOR MULTIPLE REASONS: THE CITY WAS BUILT OVER THE RECALIMED LAND, BACKING DOWN THE UTOPIAN PROMISE OF ACHIEVING CLEAN ENERGY AND SUSTAINABILITY BY DESTROYING THE WETLAND. PART OF IT WAS REPLACED WITH A GOLF COURSE DESIGNED BY THE PROFESSIONAL GOLFER JACK NICKLAUS. MOREOVER, DESPITE THE CITY'S BOMBASTIC AMBITIONS, IT SUFFERS FROM THE DEGRADATION OF BEING A TESTBED FOR AN ASSEMBLY LINE CITY MADE TO KEEP CHINA IN CHECK. ULTIMATELY, THE CITY WAS CONSTRUCTED FOR THE MACHINE, NOT PEOPLE.

1 - 008

1-009

32

\_\_\_\_\_

INFRASTRUCTURES AND SPACES IN SONGDO SMART CITY ARE DESIGNED FOR EFFICIENCY. EACH URBAN ELEMENT WAS MANUFACTURED FROM LOGISTICS AND PROPAGATED VIA TEMPLATES. A PARK IN SONGDO WOULD NOT BE CREATED WITH INTENTION BUT RATHER EXTRACTED FROM THE 'BEST PARK LIST' IN THE DIGITAL ARCHIVE. THE CITY BECOMES KITBASHED, LEADING TO A REPEATABLE FORMULA THAT MAKES THE CITY A JACK OF ALL TRADES, MASTER OF NONE. THE CITY APPEALS TO MANNERISM, PROMISING TO BE A PANACEA FOR ALL THE WOES YET FUNCTIONING STRICTLY FOR EFFICIENT PROFITABILITY. THE MODERN UTOPIA WORKS BETTER AS A LAB FOR TECHNOLOGY THAN A PLACE FOR LIVING.

TWO HUMANISTIC PROBLEMS REST IN SONGDO, A COMMONLY KNOWN 'NO MAN'S CITY.' FIRST, THE CITY IS NOT DESIGNED FOR HUMAN USE, AND SECOND, IT IS COSTLY TO LIVE WITH ALL THE TECHNOLOGY GRATED TO EVERYDAY LIVES. FUNDAMENTALLY, IT DOESN'T RESPOND TO HOW 'LIFE' CAN HAPPEN. TO KEEP THE SYSTEM RUN FLUENTLY, THE CITY HAS TO STAY SPOTLESS. BUT THE RESIDENTS HAVE LESS ASSESSMENT OF OUR SURROUNDINGS, AND OUR UNDERSTANDING OF OUR OWN BODIES WILL COLLAPSE. RATHER THAN PEOPLE SHAPING THE CITY, THE CITY SHAPES PEOPLE. THIS PHENOMENON BREEDS FORMULAIC MODEL HUMANITY. WHAT IS LIFE, IF NOT SPACES ARE TAINTED WITH ACCIDENTS AND SITUATIONS?

SONGDO 001

SONGDO 003

SONGDO 006

41

SONGDO 008

SONGDO MASTER PLAN KPF

SONGDO IFEZ CONTROL CENTER POSCO