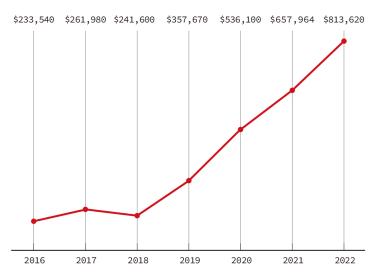

### AVERAGE PRICE OF SONGDO APARTMENT SALE APPROXIMATE CALCULATION BASED ON EXCHANGE RATE

RECENT SALES ON SONGDO APARTMENTS

| SONGDO CENTRAL PARK      | 80% |
|--------------------------|-----|
| SONGDO XI THE STAR       | 65% |
| THE SHARP SONGDO ARC BAY | 48% |