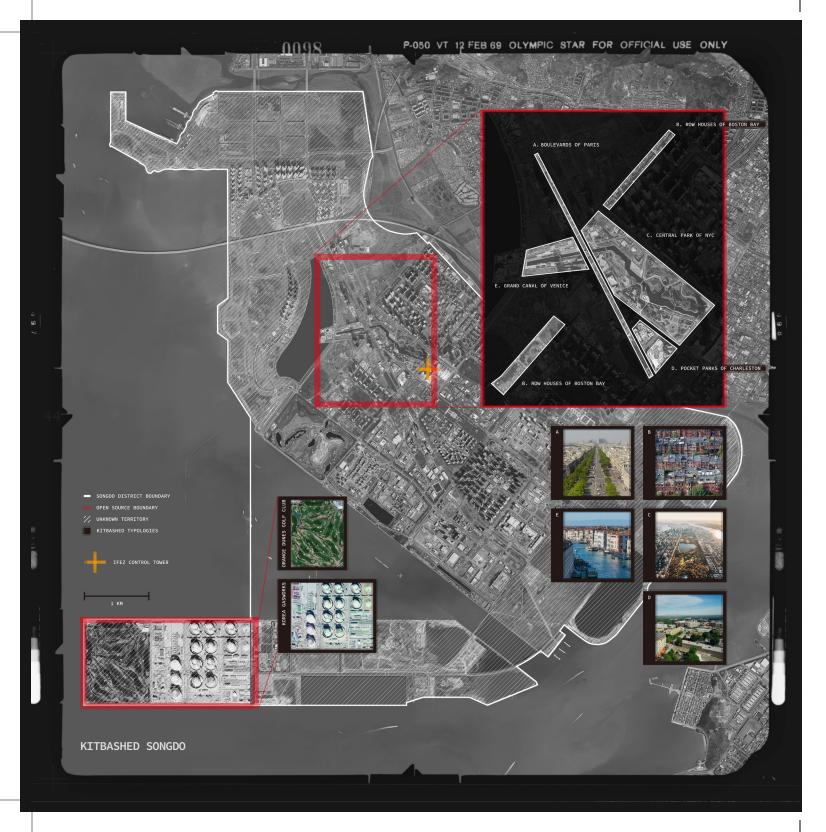

1 - 008

1-009

32

\_\_\_\_\_

INFRASTRUCTURES AND SPACES IN SONGDO SMART CITY ARE DESIGNED FOR EFFICIENCY. EACH URBAN ELEMENT WAS MANUFACTURED FROM LOGISTICS AND PROPAGATED VIA TEMPLATES. A PARK IN SONGDO WOULD NOT BE CREATED WITH INTENTION BUT RATHER EXTRACTED FROM THE 'BEST PARK LIST' IN THE DIGITAL ARCHIVE. THE CITY BECOMES KITBASHED, LEADING TO A REPEATABLE FORMULA THAT MAKES THE CITY A JACK OF ALL TRADES, MASTER OF NONE. THE CITY APPEALS TO MANNERISM, PROMISING TO BE A PANACEA FOR ALL THE WOES YET FUNCTIONING STRICTLY FOR EFFICIENT PROFITABILITY. THE MODERN UTOPIA WORKS BETTER AS A LAB FOR TECHNOLOGY THAN A PLACE FOR LIVING.