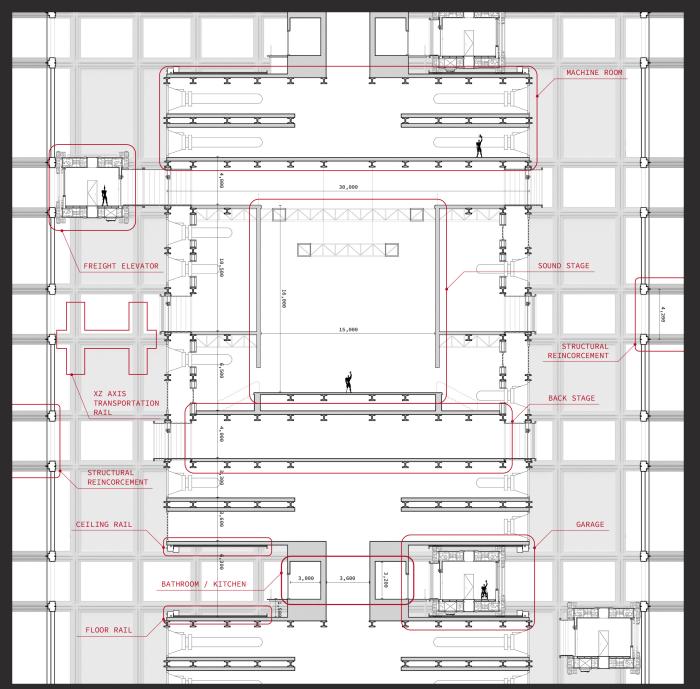

#### FIG. 1. STAGE MODULE

\* FACADE PARTIALLY OMITTED

DOC E-041

| GARAGE DOCKING SYSTEM                                               |                              |  |
|---------------------------------------------------------------------|------------------------------|--|
| ITEM NO.                                                            | DESCRIPTION                  |  |
| А                                                                   | STOPPER                      |  |
| В                                                                   | CEILING RAIL                 |  |
| С                                                                   | DOCKING PRESS                |  |
| D                                                                   | FLOOR RAIL                   |  |
| E                                                                   | Y AXIS TRANSPORTATION RAIL   |  |
| F                                                                   | Z AXIS TRANSPORTATION RAIL   |  |
| G                                                                   | THE HONEY BEE                |  |
| н                                                                   | X AXIS TRANSPORTATION RAIL   |  |
| NOTE:                                                               |                              |  |
| - RED DASHE                                                         | D LINE FOR ANCHORING GUIDE.  |  |
| - THE GARAGE IS SPECIFICALLY DESIGNED FOR<br>PARKING THE ELEVATORS. |                              |  |
| - MAXIMUM<br>GARAGE.                                                | 8 PARKING SPOT AVAILABLE PER |  |
|                                                                     |                              |  |

+

 $\rightarrow$ 

93

| STAGE DOCKING SYSTEM |                            |  |  |
|----------------------|----------------------------|--|--|
| ITEM NO.             | DESCRIPTION                |  |  |
| А                    | Z AXIS TRANSPORTATION RAIL |  |  |
| В                    | MACHANICAL FACADE          |  |  |
| С                    | AIRTUBE                    |  |  |
| D                    | THE HONEY BEE              |  |  |
| E                    | X AXIS TRANSPORTATION RAI  |  |  |
| F                    | SOUND STAGE                |  |  |
| G                    | TILT-UP DOOR               |  |  |
| NOTE                 |                            |  |  |

#### NOTE:

- RED DASHED LINE FOR ANCHORING GUIDE.
- WHEN DOCKING, AIRTUBES FROM BOTH THE ELEVATOR AND THE STAGE EXTEND AND ANCHOR TO EACH OTHER.