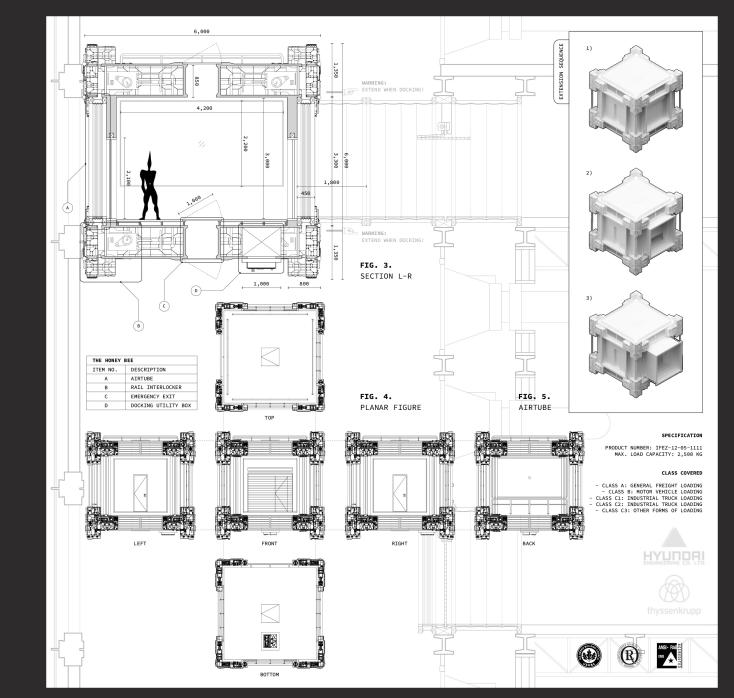

+

ENE HIGHLIGHTS DRAWINGS OF PATENTS THE CT HAD TO FILE. PLEASE TAKE A CLOSE D EXAMINE AS THE SCENE FLOWS."

NEY BEE' IS A FREIGHT ELEVATOR IN THE 5X5X5 METER. IT IS A HIGH FUNCTIONING HAT FULLY MAINTAINS THE BEST AIR, Y, AND TEMPARATURE NOT ONLY FOR MOVING UT FOR STORING THEM. IT ANCHORS ONTO LING, PIVOTING IN XYZ AXIS FOR THE FICIENT PERFORMANCE FOR DELIVERY. WHEN G TO THE DESIGNATED SOUND STAGE, IT ITS AIRTUBE AND CONNECTS, COMPLETING IVERY.

+

+

| TITLE:   | DOC A-057         |
|----------|-------------------|
| THE HO   | NEY BEE           |
| NUMBER   | 50,574,430        |
| FILED    | OCTOBER 9, 2031   |
| PATENTED | DECEMBER 24, 2031 |

#### NOTE:

DURABLE FREIGHT ELEVATOR WITH ADDITIONAL FUNCTIONS DESIGNED FOR THE NEXT SONGDO.

#### 1)

THE ELEVATOR IS DESIGNED FOR TRANSPORTING PEOPLE, PROPS, AND RESOURCES ORDERED FOR FILMING AND LIVING IN THE NEXT SONGDO, FOR EFFICIENCY.

#### 2)

EACH ELEVATOR IS DESIGNED TO CRAWL AROUND THE VERTICAL FACTORIES OF THE NEXT SONGDO THREE-DIMENSIONALLY FOLLOWING THE XYZ AXIS, FOR EFFICIENCY.

EACH ELEVATOR SHOULD BE MANUFACTURED WITH A 5X5X5 METER SCALE, FOR EFFICIENCY.

### 4)

3)

EACH ELEVATOR SHOULD BE TRANSPORTED DIRECTLY FROM THE FACTORY AT THE NEXT SONGDO PORT DISTRICT TO THE DESIRED CORPORATION TOWER, BY A HAULING TRUCK DESIGNED SPECIFICALLY FOR LOADING 'THE HONEY BEE,' FOR EFFICIENCY.

#### 5)

WHILE INSTALLING, EACH ELEVATOR SHOULD BE ANCHORED FIRMLY TO THE GUIDE RAILS. THE PROCESS SHOULD BE PERFORMED BY THE ORDER OF THE DESIGNATED ELEVATOR MECHANIC CERTIFIED WITH A LICENSE ISSUED BY THE CITY, FOR EFFICIENCY.