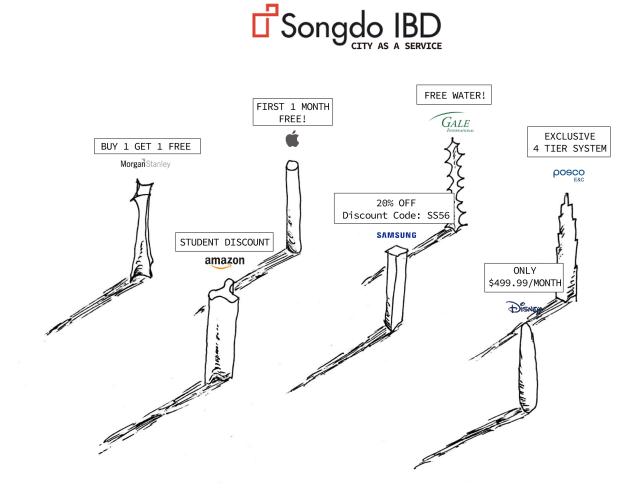

1 - 007SONGDO SMART CITY, OFFICIALLY NAMED SONGDO INTERNATIONAL BUSINESS DISTRICT (IBD), IS AN URBAN ZONE DESIGNED TO PROVIDE FOREIGN WORKERS WITH A WORK AND LIVING SETTING. LOCATED IN INCHEON FREE ECONOMIC ZONE (IFEZ), SOUTH KOREA, THE THE CITY OF INCHEON HAS BEEN POURING FINANCE AND SOIL INTO THE OCEAN TO CONJURE THE CITY OF FUTURE SINCE THE LATE 90S WITH GALE INTERNATIONAL. SINCE THEN, THE CITY HAS BEEN CRITICIZED FOR MULTIPLE REASONS: THE CITY WAS BUILT OVER THE RECALIMED LAND, BACKING DOWN THE UTOPIAN PROMISE OF ACHIEVING CLEAN ENERGY AND SUSTAINABILITY BY DESTROYING THE WETLAND. PART OF IT WAS REPLACED WITH A GOLF COURSE DESIGNED BY THE PROFESSIONAL GOLFER JACK NICKLAUS. MOREOVER, DESPITE THE CITY'S BOMBASTIC AMBITIONS, IT SUFFERS FROM THE DEGRADATION OF BEING A TESTBED FOR AN ASSEMBLY LINE CITY MADE TO KEEP CHINA IN CHECK. ULTIMATELY, THE CITY WAS CONSTRUCTED FOR THE MACHINE, NOT PEOPLE.