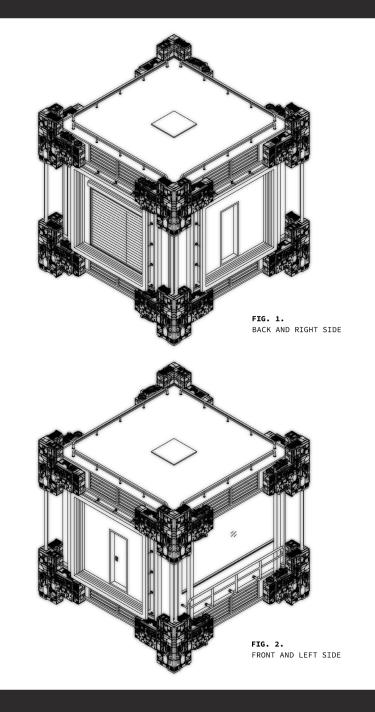

#### FIG. 1. STAGE MODULE

\* FACADE PARTIALLY OMITTED

DOC E-041

| GARAGE DOCKING SYSTEM                                               |                              |  |
|---------------------------------------------------------------------|------------------------------|--|
| ITEM NO.                                                            | DESCRIPTION                  |  |
| А                                                                   | STOPPER                      |  |
| В                                                                   | CEILING RAIL                 |  |
| С                                                                   | DOCKING PRESS                |  |
| D                                                                   | FLOOR RAIL                   |  |
| E                                                                   | Y AXIS TRANSPORTATION RAIL   |  |
| F                                                                   | Z AXIS TRANSPORTATION RAIL   |  |
| G                                                                   | THE HONEY BEE                |  |
| н                                                                   | X AXIS TRANSPORTATION RAIL   |  |
| NOTE:                                                               |                              |  |
| - RED DASHE                                                         | D LINE FOR ANCHORING GUIDE.  |  |
| - THE GARAGE IS SPECIFICALLY DESIGNED FOR<br>PARKING THE ELEVATORS. |                              |  |
| - MAXIMUM<br>GARAGE.                                                | 8 PARKING SPOT AVAILABLE PER |  |
|                                                                     |                              |  |

+

 $\rightarrow$ 

93

| STAGE DOCKING SYSTEM |                            |  |  |
|----------------------|----------------------------|--|--|
| ITEM NO.             | DESCRIPTION                |  |  |
| А                    | Z AXIS TRANSPORTATION RAIL |  |  |
| В                    | MACHANICAL FACADE          |  |  |
| С                    | AIRTUBE                    |  |  |
| D                    | THE HONEY BEE              |  |  |
| E                    | X AXIS TRANSPORTATION RAI  |  |  |
| F                    | SOUND STAGE                |  |  |
| G                    | TILT-UP DOOR               |  |  |
| NOTE                 |                            |  |  |

#### NOTE:

- RED DASHED LINE FOR ANCHORING GUIDE.
- WHEN DOCKING, AIRTUBES FROM BOTH THE ELEVATOR AND THE STAGE EXTEND AND ANCHOR TO EACH OTHER.