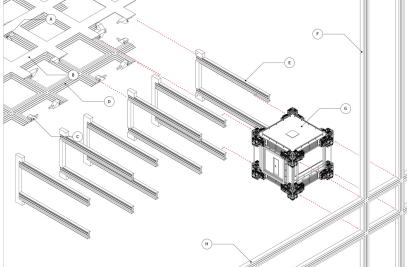

#### FIG. 1. STAGE MODULE

\* FACADE PARTIALLY OMITTED

DOC E-041

| GARAGE DOCKING SYSTEM                                               |                              |  |
|---------------------------------------------------------------------|------------------------------|--|
| ITEM NO.                                                            | DESCRIPTION                  |  |
| А                                                                   | STOPPER                      |  |
| В                                                                   | CEILING RAIL                 |  |
| С                                                                   | DOCKING PRESS                |  |
| D                                                                   | FLOOR RAIL                   |  |
| E                                                                   | Y AXIS TRANSPORTATION RAIL   |  |
| F                                                                   | Z AXIS TRANSPORTATION RAIL   |  |
| G                                                                   | THE HONEY BEE                |  |
| н                                                                   | X AXIS TRANSPORTATION RAIL   |  |
| NOTE:                                                               |                              |  |
| - RED DASHE                                                         | D LINE FOR ANCHORING GUIDE.  |  |
| - THE GARAGE IS SPECIFICALLY DESIGNED FOR<br>PARKING THE ELEVATORS. |                              |  |
| - MAXIMUM<br>GARAGE.                                                | 8 PARKING SPOT AVAILABLE PER |  |
|                                                                     |                              |  |

+

 $\rightarrow$ 

93

| STAGE DOCKING SYSTEM |                            |  |  |
|----------------------|----------------------------|--|--|
| ITEM NO.             | DESCRIPTION                |  |  |
| А                    | Z AXIS TRANSPORTATION RAIL |  |  |
| В                    | MACHANICAL FACADE          |  |  |
| С                    | AIRTUBE                    |  |  |
| D                    | THE HONEY BEE              |  |  |
| E                    | X AXIS TRANSPORTATION RAI  |  |  |
| F                    | SOUND STAGE                |  |  |
| G                    | TILT-UP DOOR               |  |  |
| NOTE                 |                            |  |  |

#### NOTE:

- RED DASHED LINE FOR ANCHORING GUIDE.
- WHEN DOCKING, AIRTUBES FROM BOTH THE ELEVATOR AND THE STAGE EXTEND AND ANCHOR TO EACH OTHER.